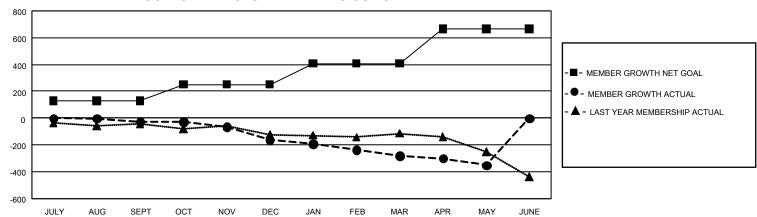

## GOALS AND ACTUAL MEMBERS CUMULATIVE

| DROPPED CLUBS: 12       |          | 181 CLUBS OF 323 ADDED 1<br>OR MORE NEW MEMBERS | GENDER DISTRIBUTION                 |                |  |
|-------------------------|----------|-------------------------------------------------|-------------------------------------|----------------|--|
|                         |          |                                                 | MALE                                | 5,593 (68.18%) |  |
|                         |          |                                                 | FEMALE                              | 2,609 (31.81%) |  |
| DROPPED MEMBERS         |          |                                                 | NON BINARY                          | 1 (0.01%)      |  |
| DECEASED                | 123      |                                                 | PREFER NOT TO ANSWER                | 0 (0.00%)      |  |
| CLUB CANCELLED<br>OTHER | 4<br>664 | CLICK HERE FOR                                  | TOTAL FAMILY UNIT MEMBERS 762       |                |  |
| TOTAL                   | 791      | CUMULATIVE MEMBERSHIP  DATA                     | FAMILY MEMBERS PAYING HALF DUES 384 |                |  |

## GMT Constitutional Area 7, Group B

REPORT DOES NOT INCLUDE CLUBS IN UNDISTRICTED AREAS.

| Clubs                 |               |           |               | Members               |                         |                         |                                                    |
|-----------------------|---------------|-----------|---------------|-----------------------|-------------------------|-------------------------|----------------------------------------------------|
| RESULTS FOR 2021-2022 |               |           |               | RESULTS FOR 2021-2022 |                         |                         |                                                    |
| QUARTER               | NEW CLUB GOAL | NEW CLUBS | DROPPED CLUBS | QUARTER MEM           | IBER GROWTH NET<br>GOAL | MEMBER GROWTH<br>ACTUAL | DROPPED MEMBERS<br>ACTUAL (including<br>transfers) |
| JULY/AUG/SEPT         | 0             | 0         | 5             | JULY/AUG/SEPT         | 128                     | 180                     | 165                                                |
| OCT/NOV/DEC           | 3             | 0         | 3             | OCT/NOV/DEC           | 123                     | 162                     | 268                                                |
| JAN/FEB/MAR           | 0             | 0         | 4             | JAN/FEB/MAR           | 157                     | 84                      | 184                                                |
| APR/MAY/JUNE          | 15            | 0         | 0             | APR/MAY/JUNE          | 257                     | 126                     | 174                                                |