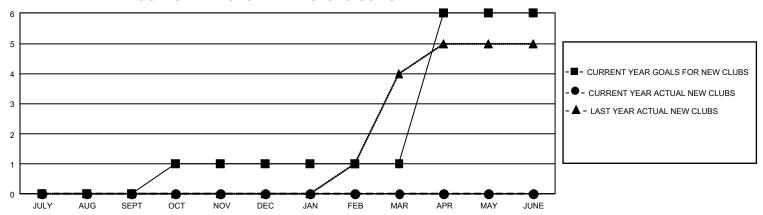

## GOALS AND ACTUAL NEW CLUBS CUMULATIVE

## GMT Constitutional Area 7, Group B

REPORT DOES NOT INCLUDE CLUBS IN UNDISTRICTED AREAS.

| Clubs                 |               |           |               | Members               |                         |                         |                                                    |
|-----------------------|---------------|-----------|---------------|-----------------------|-------------------------|-------------------------|----------------------------------------------------|
| RESULTS FOR 2021-2022 |               |           |               | RESULTS FOR 2021-2022 |                         |                         |                                                    |
| QUARTER               | NEW CLUB GOAL | NEW CLUBS | DROPPED CLUBS | QUARTER MEM           | IBER GROWTH NET<br>GOAL | MEMBER GROWTH<br>ACTUAL | DROPPED MEMBERS<br>ACTUAL (including<br>transfers) |
| JULY/AUG/SEPT         | 0             | 0         | 5             | JULY/AUG/SEPT         | 128                     | 180                     | 165                                                |
| OCT/NOV/DEC           | 3             | 0         | 3             | OCT/NOV/DEC           | 123                     | 162                     | 268                                                |
| JAN/FEB/MAR           | 0             | 0         | 4             | JAN/FEB/MAR           | 157                     | 84                      | 184                                                |
| APR/MAY/JUNE          | 15            | 0         | 0             | APR/MAY/JUNE          | 257                     | 126                     | 174                                                |